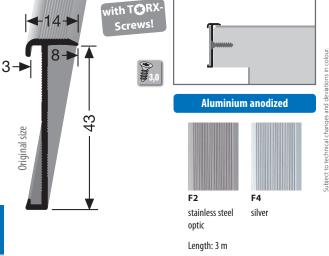

## The new single-piece stair nosing profile was especially developed for floor coverings up to 3 mm:

- Insert floors and carpets of up to 3 mm (up to 5 mm to glue)
- Fast and easy to install
- Decor matching or contrast on stair nosings with the same or respective different coverings
- Alternatively advertisements or indications can be inserted with our digital-printing technology on request
- · As a special highlight mirrors can be fitted in