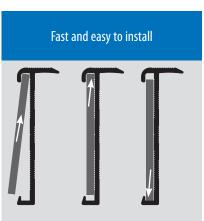

## The new single-piece stair nosing profile was especially developed for floor coverings up to 3 mm:

- Insert floors and carpets of up to 3 mm (up to 5 mm to glue)
- Fast and easy to install
- Decor matching or contrast on stair nosings with the same or respective different coverings
- Alternatively advertisements or indications can be inserted with our digital-printing technology on request
- · As a special highlight mirrors can be fitted in