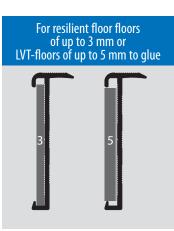

#### The new single-piece stair nosing profile solution

- The innovative stair nosing profile for resilient floors of up to 3 mm
- Insert carpets or LVT-floors of up to 5 mm
- Integrate messages or advertisement
- Easy installation on wood stars with straight footstep edge
- Also for concrete stairs

## The new single-piece stair nosing profile was especially developed for floor coverings up to 3 mm:

- Insert floors and carpets of up to 3 mm (up to 5 mm to glue)
- Fast and easy to install
- Decor matching or contrast on stair nosings with the same or respective different coverings
- Alternatively advertisements or indications can be inserted with our digital-printing technology on request
- · As a special highlight mirrors can be fitted in