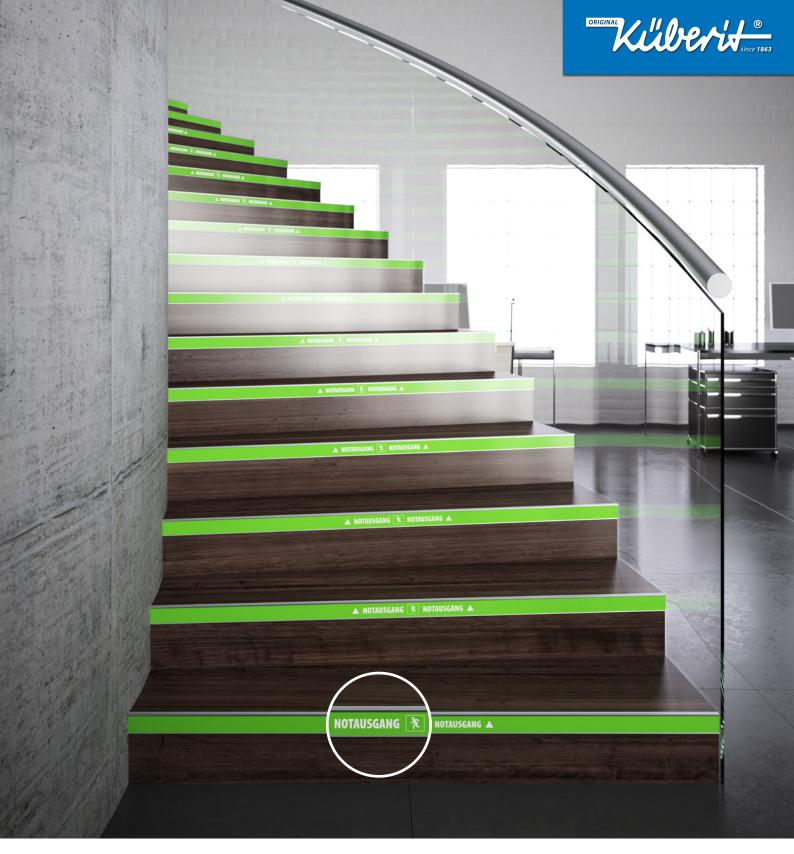

#### The new single-piece stair nosing profile solution

- The innovative stair nosing profile for resilient floors of up to 3 mm
- Insert carpets or LVT-floors of up to 5 mm
- Integrate messages or advertisement
- Easy installation on wood stars with straight footstep edge
- Also for concrete stairs

## The new single-piece stair nosing profile was especially developed for floor coverings up to 3 mm:

- Insert floors and carpets of up to 3 mm (up to 5 mm to glue)
- Fast and easy to install
- Decor matching or contrast on stair nosings with the same or respective different coverings
- Alternatively advertisements or indications can be inserted with our digital-printing technology on request
- · As a special highlight mirrors can be fitted in