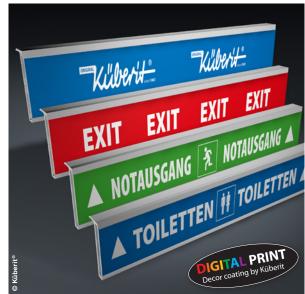

#### The new single-piece stair nosing profile solution

- The innovative stair nosing profile for resilient floors of up to 3 mm
- Insert carpets or LVT-floors of up to 5 mm
- Integrate messages or advertisement
- Easy installation on wood stars with straight footstep edge
- Also for concrete stairs

## The new single-piece stair nosing profile was especially developed for floor coverings up to 3 mm:

- Insert floors and carpets of up to 3 mm (up to 5 mm to glue)
- Fast and easy to install
- Decor matching or contrast on stair nosings with the same or respective different coverings
- Alternatively advertisements or indications can be inserted with our digital-printing technology on request
- · As a special highlight mirrors can be fitted in