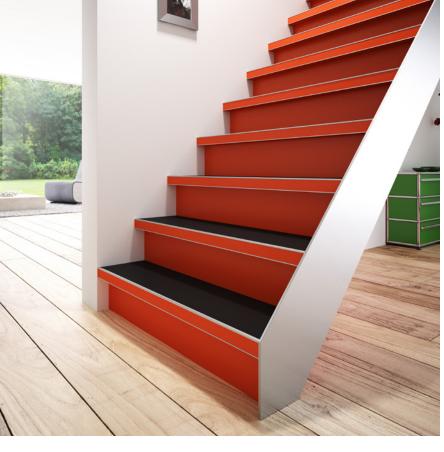

#### The new single-piece stair nosing profile solution

- The innovative stair nosing profile for resilient floors of up to 3 mm
- Insert carpets or LVT-floors of up to 5 mm
- Integrate messages or advertisement
- Easy installation on wood stars with straight footstep edge
- Also for concrete stairs

## The new single-piece stair nosing profile was especially developed for floor coverings up to 3 mm:

- Insert floors and carpets of up to 3 mm (up to 5 mm to glue)
- Fast and easy to install
- Decor matching or contrast on stair nosings with the same or respective different coverings
- Alternatively advertisements or indications can be inserted with our digital-printing technology on request
- · As a special highlight mirrors can be fitted in