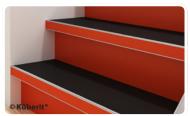

#### The new single-piece stair nosing profile solution

- The innovative stair nosing profile for resilient floors of up to 3 mm
- Insert carpets or LVT-floors of up to 5 mm
- Integrate messages or advertisement
- Easy installation on wood stars with straight footstep edge
- Also for concrete stairs

## The new single-piece stair nosing profile was especially developed for floor coverings up to 3 mm:

- Insert floors and carpets of up to 3 mm (up to 5 mm to glue)
- Fast and easy to install
- Decor matching or contrast on stair nosings with the same or respective different coverings
- Alternatively advertisements or indications can be inserted with our digital-printing technology on request
- · As a special highlight mirrors can be fitted in