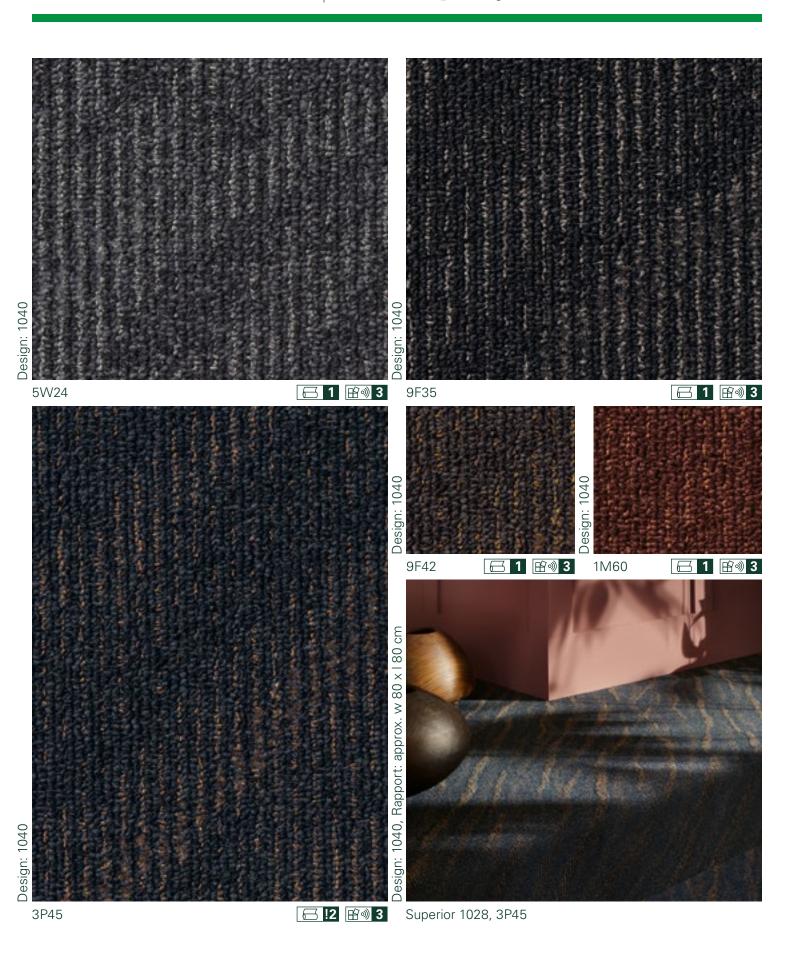

## **SUPERIOR 1028**

Inspired by nature. Interpreted by Vorwerk.

Superior 1028, Design 1052 | 3P41

DOP: 1062#6+2/508+509

DI DL NA
PEP URID

EN 14041:2004/AC:2006

Textile floor covering to be used within a building