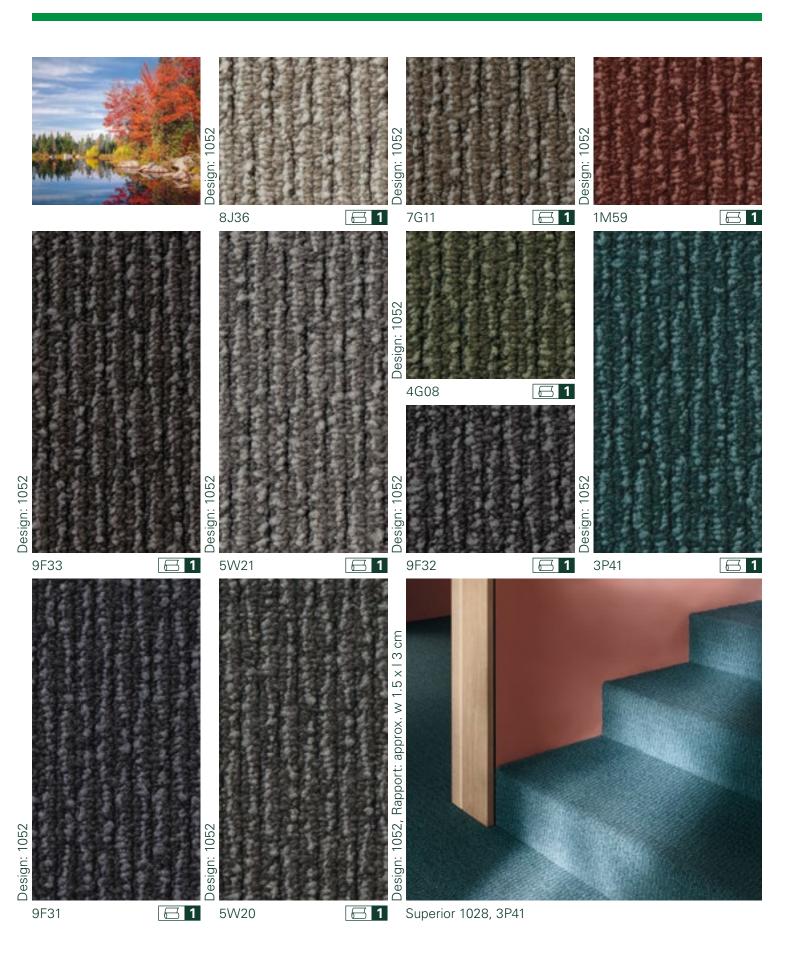

## **SUPERIOR 1028**

Inspired by nature. Interpreted by Vorwerk.

Superior 1028, Design 1052 | 3P41

DOP: 1062#6+2/508+509

DI DL NA
PEP URID

EN 14041:2004/AC:2006

Textile floor covering to be used within a building